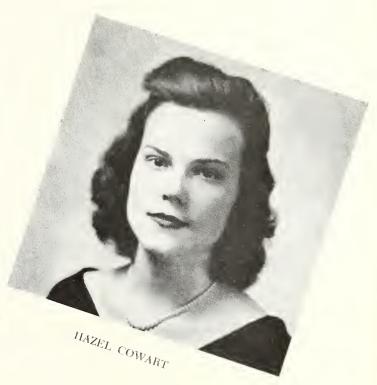

#### HAZEL COWART

Garfield, Ga.

B.S., Secondary Education; Major: English; Member of Student Council, Vice-President, '46; George-Anne Staff, '43-'46; Home Ec. Club, '43-'46; Reflector Staff, Business Manager; Who's Who Among Students in American Universities and Colleges; Y.W.C.A.